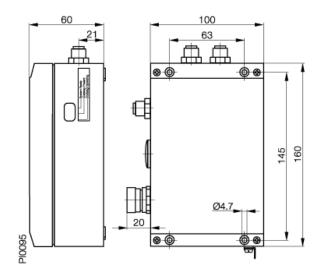

## **Technical Data**

| Size                     | 160x100x60                                                 |
|--------------------------|------------------------------------------------------------|
| Function                 | read/write                                                 |
| Supply Voltage           | 24 V DC ±20%                                               |
| Ripple                   | <10%                                                       |
| Current draw             | <400mA                                                     |
| Operating temperature    | 060°C                                                      |
| Storage temperature      | 060°C                                                      |
| Protection per IEC 60529 | IP 65 / NEMA 12                                            |
| Read/Write Head ports    | 2 external                                                 |
| Connection               | 1 Connector round 9-pin,                                   |
|                          | 1 Connector round 5-pin                                    |
| Connection               | Read/Write Heads BIS C-3                                   |
|                          | Exception: BIS C-350/BIS C-355                             |
| Interface/Software       | RS422/RS485, 4-wire, point-to-point / Balluff Dialog       |
| Description              | Processor with metal housing with adapter for connecting 2 |
|                          | external read/write heads.                                 |
|                          | Connection via RS422/485 point to point                    |
| Accessories              | Configuration software included                            |